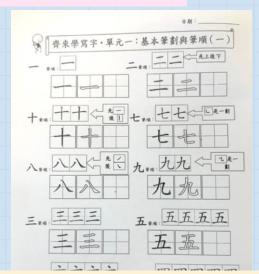

#### Through school-based curriculum, we hope to help to...

- o build up a foundation of Chinese knowledge e.g. stroke order, usage of words & vocabulary
- enhance ability of speaking and listening (daily Chinese phrases)
- bridge the learning gap of Chinese between kindergarten and Primary One

#### 1. School-based Chinese Curriculum of NCS Students

- Additional Chinese teachers and Teaching Assistant:
  - ✓ Chinese teaching & after-school Chinese learning supports
- Pullout groups:
  - separate NCS students from their classes on Chinese lessons regarding their grades and levels this school year
- **Lesson arrangement:** 
  - receive tutorials by Chinese teachers (\(\sigma\) listening, speaking, reading and writing)
    - → enhance student's ability in understanding the learning content of Chinese language for a good learning foundation

#### 1. School-based Chinese Curriculum of NCS Students

**Pullout Groups** 

- 1. School-based Chinese Curriculum of NCS Students
- Adapted learning and teaching materials:

Adapted Textbook of P1-P3

Adapted Textbook of P4-P6

#### **Adapted Worksheets**

✓ Consolidate a concrete knowledge foundation of Chinese ∅

#### **Adapted Exercises**

✓ Consolidate a concrete knowledge foundation of Chinese ∅

✓ **Enhance** Writing and Speaking skills ②

- 2. After-school Chinese Language Learning and Homework Guidance Class
  - Duration: 1 hour
  - Content:
    - (a) Finish homework/exercise of Chinese under teacher's guidance
    - (b) Acquire & consolidate Chinese knowledge
      - e.g. stroke order, usage of words & vocabulary
    - (c) Learn Chinese culture by activities e.g. watching videos