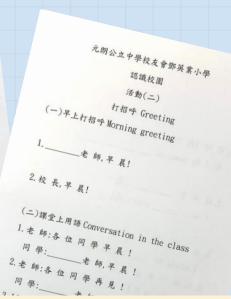

# (II) COMMUNICATION SUPPORTS

- 1. Parent-Teacher Meetings (Parent's Day)
- TWO meetings in a school year, one for EACH term
- Interpretation service (in English)
- Feedback & suggestions regarding of learning performance
- Express opinions to teachers
  - Any learning difficulties
  - Communicate with Chinese teacher for improvements