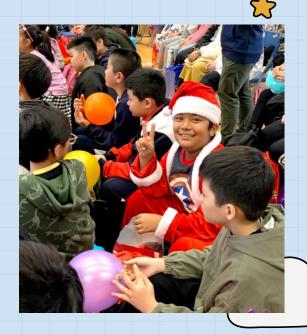

#### 1. Christmas Party

- Gather with teachers and classmates (Food sharing)
  - ✓ Build up a solid relationship
  - ✓ Enhance interaction & interpersonal skills
- Perform with classmates (Singing Contest)
  - ✓ Culturally diverse and memorable experience
  - ✓ Facilitate cooperation & interaction with classmates
  - ✓ Enhance a sense of belongings to the class/ school

✓ Create a more inclusive campus for both NCS and other students ②
 ✓ Facilitate students' understanding on different culture ②

**Christmas Party** 

lt's our **SHOWTIME**! ☺

- 2. Chinese Culture Day
- Learn Chinese traditional culture by activities