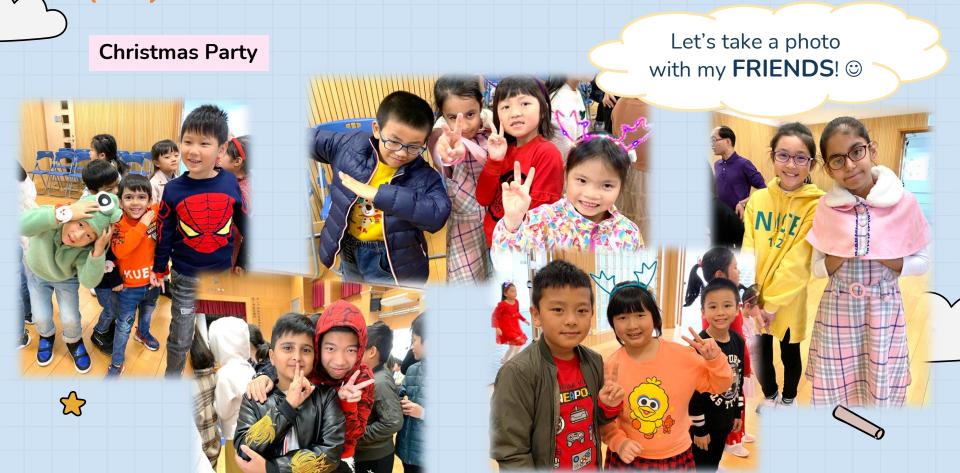

#### 1. Christmas Party

- Gather with teachers and classmates (Food sharing)
  - ✓ Build up a solid relationship
  - ✓ Enhance interaction & interpersonal skills
- Perform with classmates (Singing Contest)
  - ✓ Culturally diverse and memorable experience
  - ✓ Facilitate cooperation & interaction with classmates
  - ✓ Enhance a sense of belongings to the class/ school

✓ Create a more inclusive campus for both NCS and other students ②
 ✓ Facilitate students' understanding on different culture ②

**Christmas Party** 

lt's our **SHOWTIME**! ☺

- 2. Chinese Culture Day
- Learn Chinese traditional culture by activities