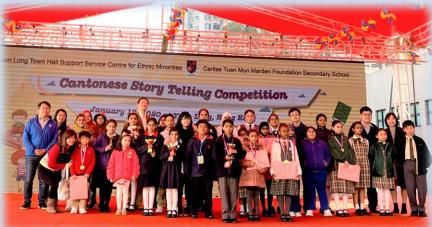

#### CONTENTS

- ◆ (I) Learning Supports:
- 1) School-based Chinese Curriculum of NCS Students
- 2) After-school Chinese Language Learning and Homework Guidance Class
- ♦ (II) Communication Supports:
- 1) Parent-Teacher Meetings
- 2) School Notices Translation
- 3) WhatsApp Messaging
- ♦ (III) Cultural Integration Supports:
- 1) Christmas Party
- 2) Chinese Culture Day
- 3) JOCKEY CLUB New Arts Power Cantonese Opera meets K-Pop
- ◆ (IV) Other Learning Experiences:
- 1) Cantonese Story Telling Competition
- 2) Hong Kong Schools Speech Festival
- 3) Chinese Writing and Talent Competition for Non-Chinese Speaking Students (EDB)
- 4) 2020-2021 NCS Students Chinese Calligraphy Competition
- ♦ (V) Students' Sharing
- ♦ (VI) Points-to-note:
- 1) eClass App
- 2) Home-Returning Method
- 3) Tips for Parents