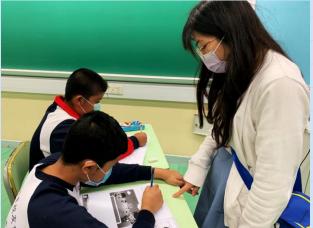

#### 1. School-based Chinese Curriculum of NCS Students

- Additional Chinese teachers and Teaching Assistant:
  - ✓ Chinese teaching & after-school Chinese learning supports
- Pullout groups:
  - separate NCS students from their classes on Chinese lessons regarding their grades and levels this school year
- **Lesson arrangement:** 
  - receive tutorials by Chinese teachers (\(\sigma\) listening, speaking, reading and writing)
    - → enhance student's ability in understanding the learning content of Chinese language for a good learning foundation

- ✓ Assist students to have a better Learning in Reading, Writing, Listening and Speaking of Chinese ©
  - ✓ Assist students to adapt to local curriculum of Chinese language and join mainstream classes ©