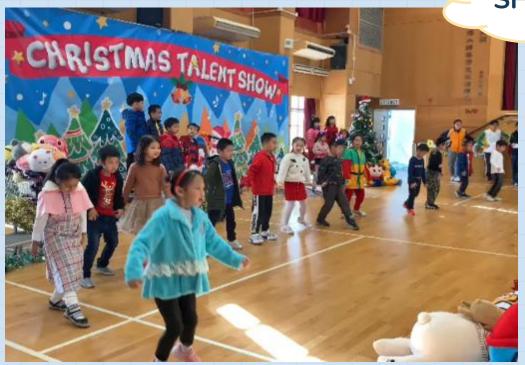

#### 1. Christmas Party

- Gather with teachers and classmates (Food sharing)
  - ✓ Build up a solid relationship
  - ✓ Enhance interaction & interpersonal skills
- Perform with classmates (Singing Contest)
  - ✓ Culturally diverse and memorable experience
  - ✓ Facilitate cooperation & interaction with classmates
  - ✓ Enhance a sense of belongings to the class/ school

✓ Create a more inclusive campus for both NCS and other students ②
 ✓ Facilitate students' understanding on different culture ②

**Christmas Party** 

lt's our **SHOWTIME**! ☺

- 2. Chinese Culture Day
- Learn Chinese traditional culture by activities