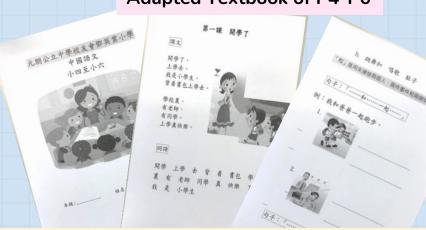

#### 1. School-based Chinese Curriculum of NCS Students

**Pullout Groups** 

- 1. School-based Chinese Curriculum of NCS Students
- Adapted learning and teaching materials:

Adapted Textbook of P1-P3

Adapted Textbook of P4-P6