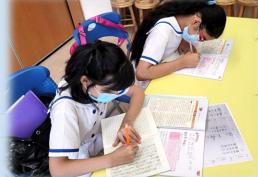

#### 1. School-based Chinese Curriculum of NCS Students

#### School-based curriculum:

- matched with the levels of NCS students
- adapted textbook content & learning materials
- TWO formative assessments, ONE examination
- P1 students will be promoted directly to P2 without ranking.

#### Through school-based curriculum, we hope to help to...

- o build up a foundation of Chinese knowledge e.g. stroke order, usage of words & vocabulary
- enhance ability of speaking and listening (daily Chinese phrases)
- bridge the learning gap of Chinese between kindergarten and Primary One

#### 1. School-based Chinese Curriculum of NCS Students

- Additional Chinese teachers and Teaching Assistant:
  - ✓ Chinese teaching & after-school Chinese learning supports
- Pullout groups:
  - separate NCS students from their classes on Chinese lessons regarding their grades and levels this school year
- **Lesson arrangement:** 
  - receive tutorials by Chinese teachers (\(\sigma\) listening, speaking, reading and writing)
    - → enhance student's ability in understanding the learning content of Chinese language for a good learning foundation