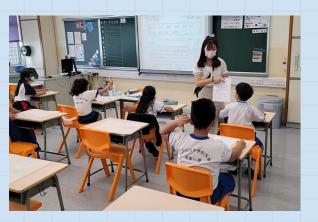

# (II) COMMUNICATION SUPPORTS

- 1. Parent-Teacher Meetings (Parent's Day)
- TWO meetings in a school year, one for EACH term
- Interpretation service (in English)
- Feedback & suggestions regarding of learning performance
- Express opinions to teachers
  - Any learning difficulties
  - Communicate with Chinese teacher for improvements

- ✓ Facilitate communication between parents and teachers ∅
  - ✓ Better understand the **learning progress** of students ②