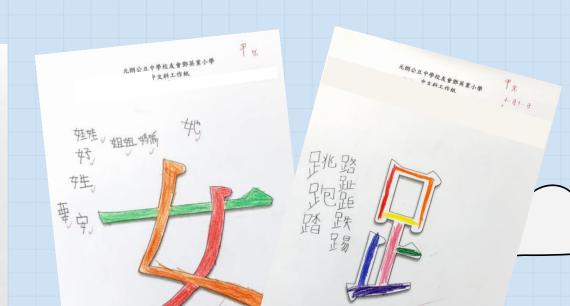

#### **Adapted Exercises**

✓ Consolidate a concrete knowledge foundation of Chinese ∅

✓ **Enhance** Writing and Speaking skills ②

- 2. After-school Chinese Language Learning and Homework Guidance Class
  - Duration: 1 hour
  - Content:
    - (a) Finish homework/exercise of Chinese under teacher's guidance
    - (b) Acquire & consolidate Chinese knowledge
      - e.g. stroke order, usage of words & vocabulary
    - (c) Learn Chinese culture by activities e.g. watching videos