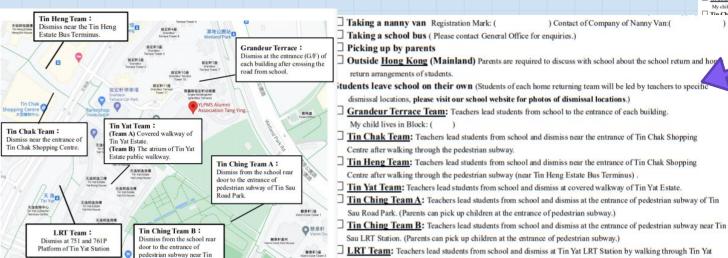

?

What are the differences between studying in original class and the pullout class?

Let's listen to their SHARING!









# (V) STUDENTS' SHARING







#### (VI) POINTS-TO-NOTE

# 1. eClass APP (Parent)

- → One of the main communication channels
- → Receive instant messages and information from school e.g. class resumption, examination arrangements, etc.
- → Sign e-notices
- → Check homework of today





Remember to check the messages everyday!











Install 「eClass」App







增加帳戶





Enter school name, Login name and Password









# **E-CLASS**













# (VI) POINTS-TO-NOTE

Sau LRT Station.

#### 2. Home-Returning Methods

- → Refer to the notice (no.2021215)
- → Strongly recommend parents come to pick up students
- > Please read the map & descriptions carefully





#### 2021-2022 Survey on Home Return Team (New Primary One Students and Transfer Students)

8 June, 2021 The first school day of new academic year is scheduled on 1 September (Wednesday). In order to have a better home return team arrangement for students, please indicate student's home-returning method of coming academic year (2021-2022). For safety reason, once the home returning arrangement has been made, it cannot be changed at will. If it is necessary to have a change of home-returning method, parents should come to school for proceeding relevant procedures or inform school by writing down the new arrangement on "Message from Parent to the School" of the school handbook for rearrangement. Please return the reply slip below and return it to General Office (G/F) on or before 27 July