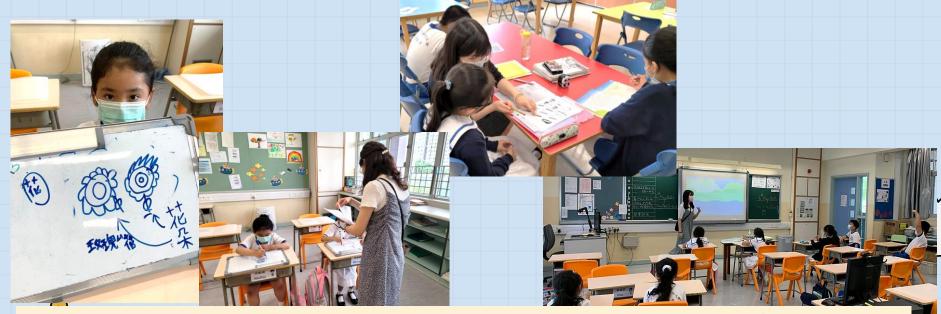

#### 1. School-based Chinese Curriculum of NCS Students

**Pullout Groups** 

- 1. School-based Chinese Curriculum of NCS Students
- Adapted learning and teaching materials:

Adapted Textbook of P1-P3

Adapted Textbook of P4-P6

#### **Adapted Worksheets**

✓ Consolidate a concrete knowledge foundation of Chinese ∅

#### **Adapted Exercises**

✓ Consolidate a concrete knowledge foundation of Chinese ∅

✓ **Enhance** Writing and Speaking skills ②

- 2. After-school Chinese Language Learning and Homework Guidance Class
  - Duration: 1 hour
  - Content:
    - (a) Finish homework/exercise of Chinese under teacher's guidance
    - (b) Acquire & consolidate Chinese knowledge
      - e.g. stroke order, usage of words & vocabulary
    - (c) Learn Chinese culture by activities e.g. watching videos