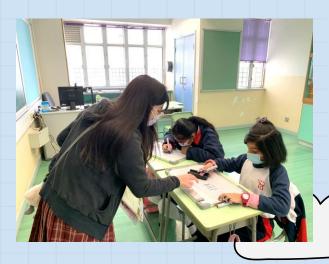

#### 1. School-based Chinese Curriculum of NCS Students

**Pullout Groups** 

- 1. School-based Chinese Curriculum of NCS Students
- Adapted learning and teaching materials:

Adapted Textbook of P1-P3

Adapted Textbook of P4-P6

✓ Enhance students' ability of **Reading**, **Writing**, **Listening** and **Speaking** of Chinese ②
✓ Build a **firm foundation** of knowledge and skills of Chinese Language ②