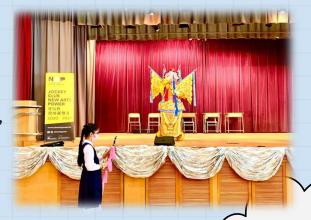

Glutinous Rice Balls Making

3. JOCKEY CLUB New Arts Power - Cantonese Opera meets K-Pop

#### **Content:**

- A Cantonese drama with K-Pop elements
- Learn knowledge of Cantonese opera
   e.g. "singing", "acting", "reciting"& "acrobatic fighting"
- Get a taste of opera costumes & martial arts